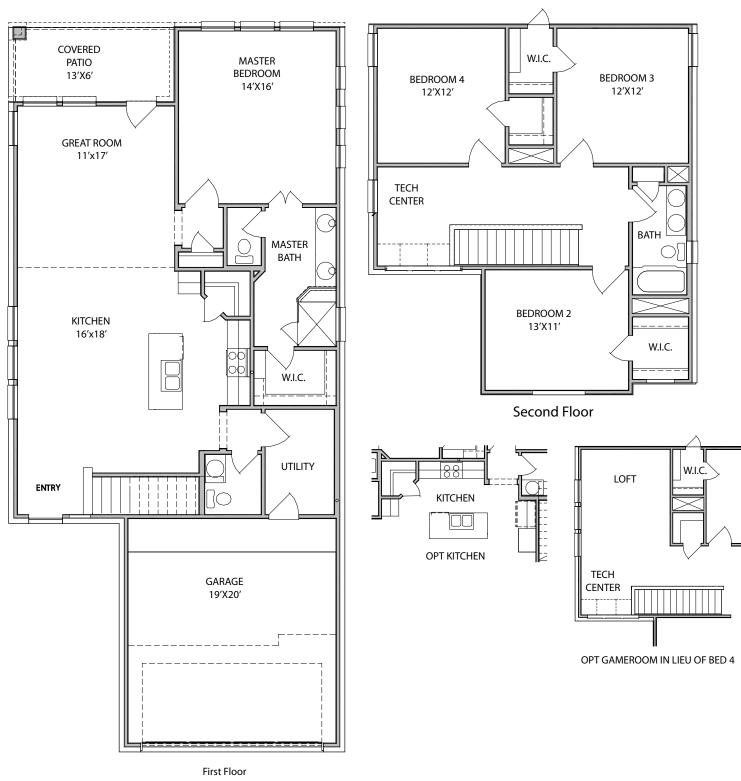

## Floor Plans

## THE ADDINGTON | 2,064 Sq. Ft.

Two-Story | 4 Bedrooms | Tech Center | 2.5 Baths | 2-Bay Garage

Price, plans and terms are effective on the date of publication and subject to change without notice. Depictions of homes or other features are conceptual. Decorative items and other items shown may be decorator suggestions that are not included in the purchase price and availability may vary. Persons in photos do not reflect racial preference and housing is open to all without regard to race, color, religion, sex, handicap, familial status, or national origin. ©2023 Century Communities. 2024